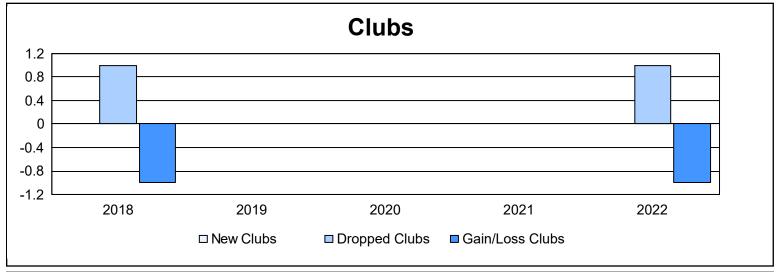

District 28 T

As of June 2022 Cumulative

| Year      | New<br>Clubs | Dropped<br>Clubs | Gain/<br>Loss<br>Clubs | New<br>Members | Charter<br>Members | Reinstate<br>Members | Transfer<br>Members | Total<br>Member<br>Added | Total<br>Members<br>Dropped | Gain/<br>Loss<br>Members |
|-----------|--------------|------------------|------------------------|----------------|--------------------|----------------------|---------------------|--------------------------|-----------------------------|--------------------------|
| 2017-2018 | 0            | 1                | -1                     | 64             | 0                  | 3                    | 0                   | 67                       | 92                          | -25                      |
| 2018-2019 | 0            | 0                | 0                      | 41             | 0                  | 5                    | 1                   | 47                       | 80                          | -33                      |
| 2019-2020 | 0            | 0                | 0                      | 44             | 1                  | 0                    | 1                   | 46                       | 69                          | -23                      |
| 2020-2021 | 0            | 0                | 0                      | 16             | 0                  | 0                    | 1                   | 17                       | 53                          | -36                      |
| 2021-2022 | 0            | 1                | -1                     | 49             | 0                  | 5                    | 4                   | 58                       | 72                          | -14                      |
| Average   | 0            | 0                | 0                      | 43             | 0                  | 3                    | 1                   | 47                       | 73                          | -26                      |